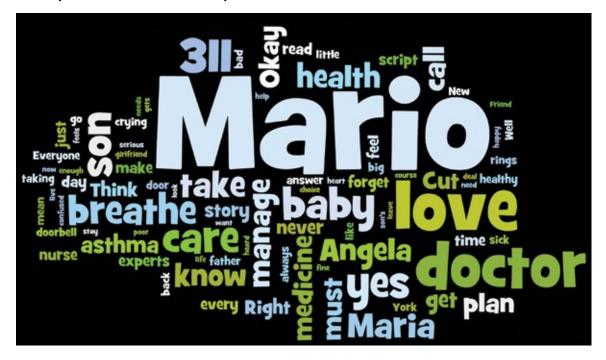

## Word Cloud: The Asthma: Soap Opera

Make predictions about the episode based on the Word Cloud below.

- 1. Who do you think the main character(s) is?
- 2. Who do you think the supporting characters are?
- 3. What do you think is going on in this story?
- 4. What problem(s) do you think the character(s) are dealing with?
- 5. How do you think they solve their problems?