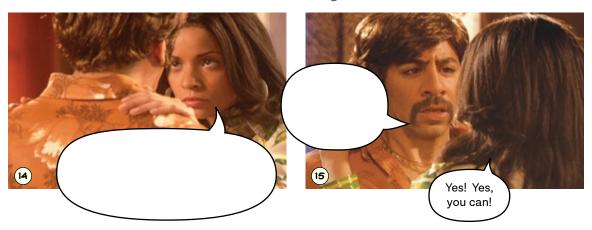

## Missing Dialogue: Asthma: The Soap Opera

What do you think the characters may be saying in the empty bubbles? Work with a partner to fill them in.

### María is Mario's ex-girlfriend.

(17)

I must take my baby

to the doctor.

16